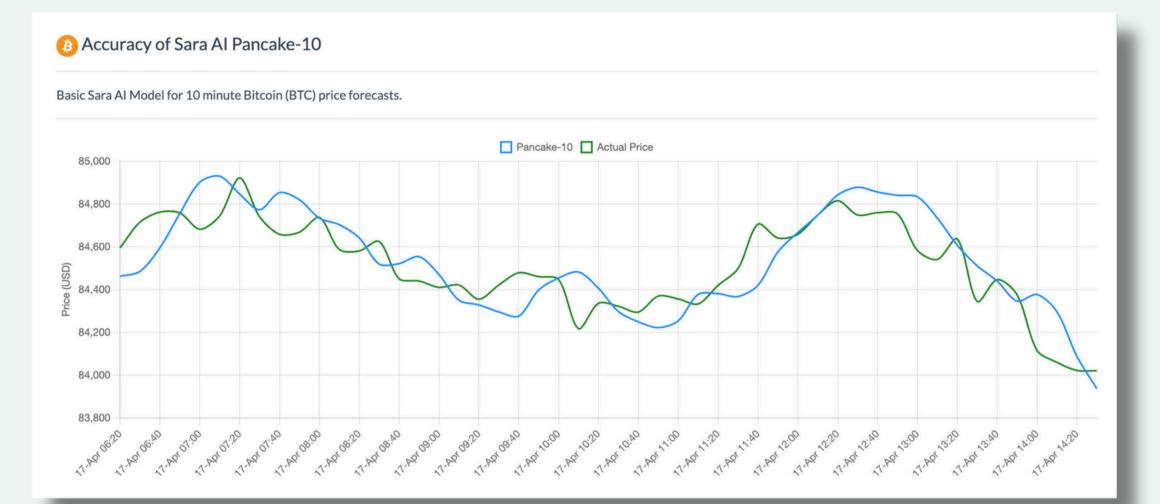

>∨</b> 1x             | \$44,846<br>(20%) | <b>₩</b> → <b>\</b> Watch for longs | Long                    | Crypto       |
| <b>®</b>  | Binance                     | BNB                   | 603.0841                            | 100                                     | \$60,308             | 1 Hour                                 | <b>∨</b> 1x             | \$12,062<br>(20%) | ≨Scalp or wait                      | Long                    | Crypto       |
| ₿         | Bitcoin                     | втс                   | 94,707.9571                         | 1                                       | \$94,708             | 1 Hour                                 | ✓ 1x                    | \$18,942<br>(20%) | '∰ Stay out                         | Long                    | Crypto       |













#### **©** Crypto9 Index by Sara Al

The Crypto9 Index by Sara Al 🚀 simulates an investor who put \$100 equally across 9 major cryptos on Feb 22, 2025.

Updated every 10 minutes, it reflects how that portfolio performs in real time.

No noise, no leverage, just pure price action.





















#### Crypto9 Index by Sara Al

Tracks how \$100 split across 9 major cryptos on Feb 22, 2025, performs in real time (AAVE, BNB, BTC, CAKE, ETH, LTC, SOL, UNI, XRP).



#### Assets Tracked by the Crypto9 Index by Sara AI

Aave, Bitcoin, Binance, Ethereum, Litecoin, PancakeSwap, Solana, Uniswap, and Ripple.







\$84,141

LTC





CAKE \$1.78



**ETH** 

\$1,572





How the Crypto9 Index by Sara Al is calculated

$$\operatorname{Index}_t = rac{\sum_{i=1}^9 (U_i \cdot P_{i,t})}{\op