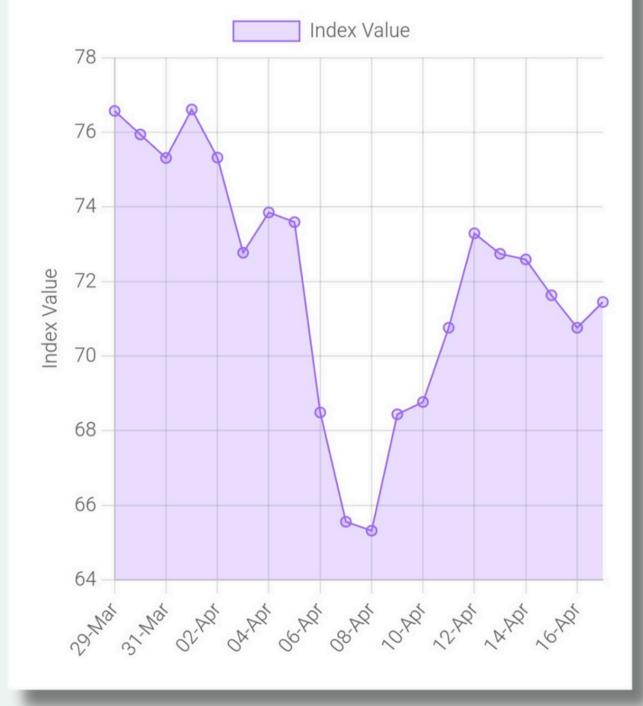

#### **©** Crypto9 Index by Sara Al

The Crypto9 Index by Sara Al 🚀 simulates an investor who put \$100 equally across 9 major cryptos on Feb 22, 2025.

Updated every 10 minutes, it reflects how that portfolio performs in real time.

No noise, no leverage, just pure price action.

#### Crypto9 Index by Sara Al

Tracks how \$100 split across 9 major cryptos on Feb 22, 2025, performs in real time (AAVE, BNB, BTC, CAKE, ETH, LTC, SOL, UNI, XRP).

#### Assets Tracked by the Crypto9 Index by Sara AI

Aave, Bitcoin, Binance, Ethereum, Litecoin, PancakeSwap, Solana, Uniswap, and Ripple.

\$84,141

LTC

CAKE \$1.78

**ETH** 

\$1,572

How the Crypto9 Index by Sara Al is calculated

$$\operatorname{Index}_t = rac{\sum_{i=1}^9 (U_i \cdot P_{i,t})}{\operatorname{Initial Value}} \cdot \operatorname{Base Value}$$

- $ullet U_i$ : Units of asset i bought with \$11.11 on Feb 22, 2025 (i.e.,  $\frac{\$11.11}{P_{i,0}}$ ).
- $lacksquare P_{i,t}$ : Price of asset i at time t.
- Initial Value: \$100 (sum of \$11.11 × 9).
- Base Value: 100 (starting point).

#### Individual Crypto Performance

The performance of Crypto9 assets across various timeframes (1-hour to 90-days).