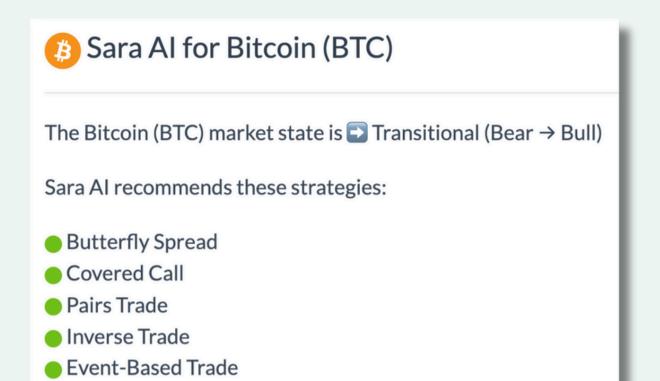

</b> 1x             | \$44,846<br>(20%) | <b>₩</b> → <b>\</b> Watch for longs | Long                    | Crypto       |
| <b>®</b>  | Binance                     | BNB                   | 603.0841                            | 100                                     | \$60,308             | 1 Hour                                 | <b>∨</b> 1x             | \$12,062<br>(20%) | ≨Scalp or wait                      | Long                    | Crypto       |
| ₿         | Bitcoin                     | втс                   | 94,707.9571                         | 1                                       | \$94,708             | 1 Hour                                 | ✓ 1x                    | \$18,942<br>(20%) | '∰ Stay out                         | Long                    | Crypto       |













#### **©** Crypto9 Index by Sara Al

The Crypto9 Index by Sara Al 🚀 simulates an investor who put \$100 equally across 9 major cryptos on Feb 22, 2025.

Updated every 10 minutes, it reflects how that portfolio performs in real time.

No noise, no leverage, just pure price action.





















#### Crypto9 Index by Sara Al

Tracks how \$100 split across 9 major cryptos on Feb 22, 2025, performs in real time (AAVE, BNB, BTC, CAKE, ETH, LTC, SOL, UNI, XRP).



#### Assets Tracked by the Crypto9 Index by Sara AI

Aave, Bitcoin, Binance, Ethereum, Litecoin, PancakeSwap, Solana, Uniswap, and Ripple.







\$84,141

LTC





CAKE \$1.78



**ETH** 

\$1,572





How the Crypto9 Index by Sara Al is calculated

$$\operatorname{Index}_t = rac{\sum_{i=1}^9 (U_i \cdot P_{i,t})}{\oper