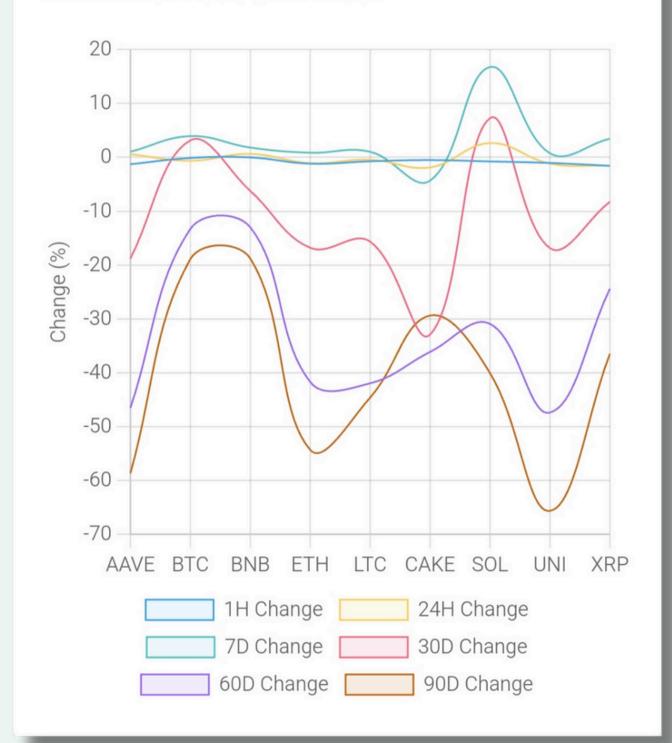

#### Individual Crypto Performance

The performance of Crypto9 assets across various timeframes (1-hour to 90-days).