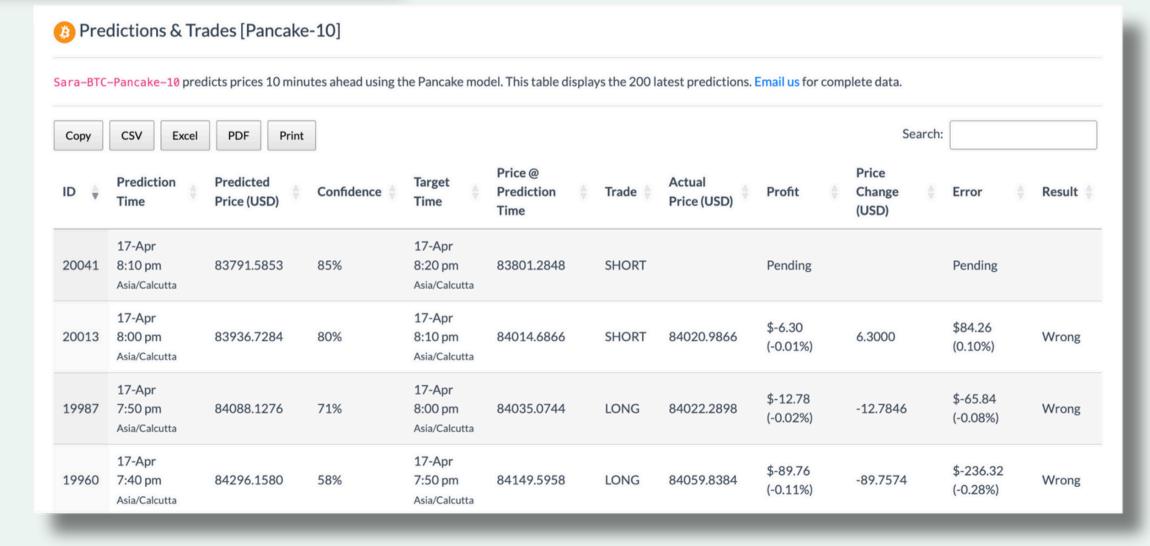

#### **The solution: Sara Al**

SARA delivers 10 & 60 minute probability-weighted price predictions for crypto assets and precious metals.

She's powered by 3 proprietary models: Pancake, Tiramisu, and Cheesecake - each optimized for different market regimes.

As of 12pm on 25 April 2025, Sara Al has made **84,832** predictions with an accuracy of **99.43**% and a Mean Absolute Percentage Error (MAPE) of **0.57**%.