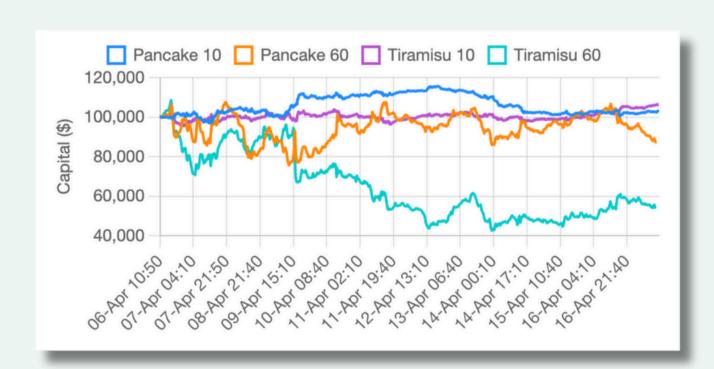

#### **The solution: Sara Al**

SARA delivers 10 & 60 minute probability-weighted price predictions for crypto assets and precious metals.

She's powered by 3 proprietary models: Pancake, Tiramisu, and Cheesecake - each optimized for different market regimes.

As of 12pm on 25 April 2025, Sara Al has made **84,832** predictions with an accuracy of **99.43**% and a Mean Absolute Percentage Error (MAPE) of **0.57**%.